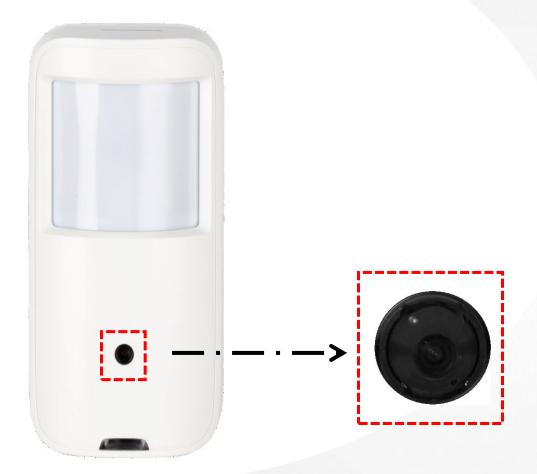

## Pinhole lens

The lens which we choose is an pinhole lens. It is hidden, not easy to found. And the field of view angle is 100 .5° which can cover the detection range of the PIR.