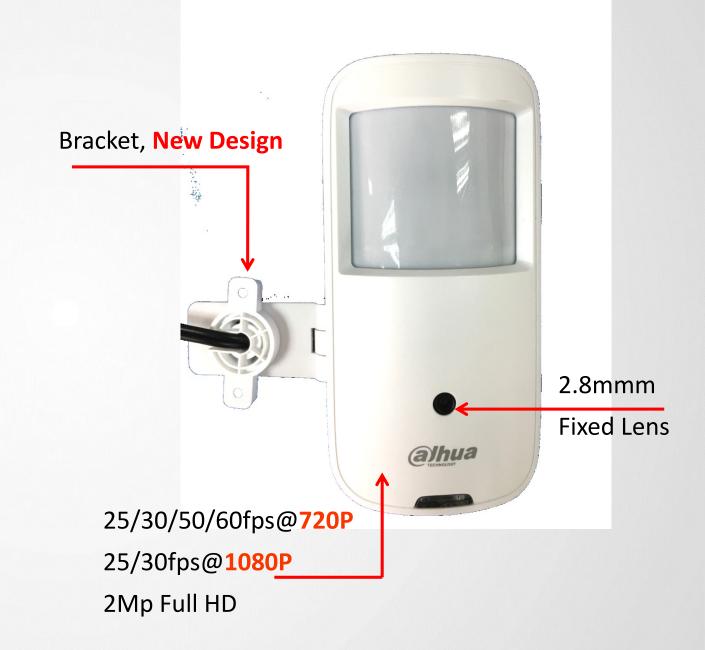

#### Camera:

- 1/2.9" 2Megapixel CMOS
- 25/30fps@1080P, 25/30/50/60fps@720P
- HD and SD switchable
- OSD Menu, control over coaxial cable
- 2.8mm fixed lens
- Default bracket, support wall-mounted installation mode.

#### HAC-HUM1220A-(W)-PIR