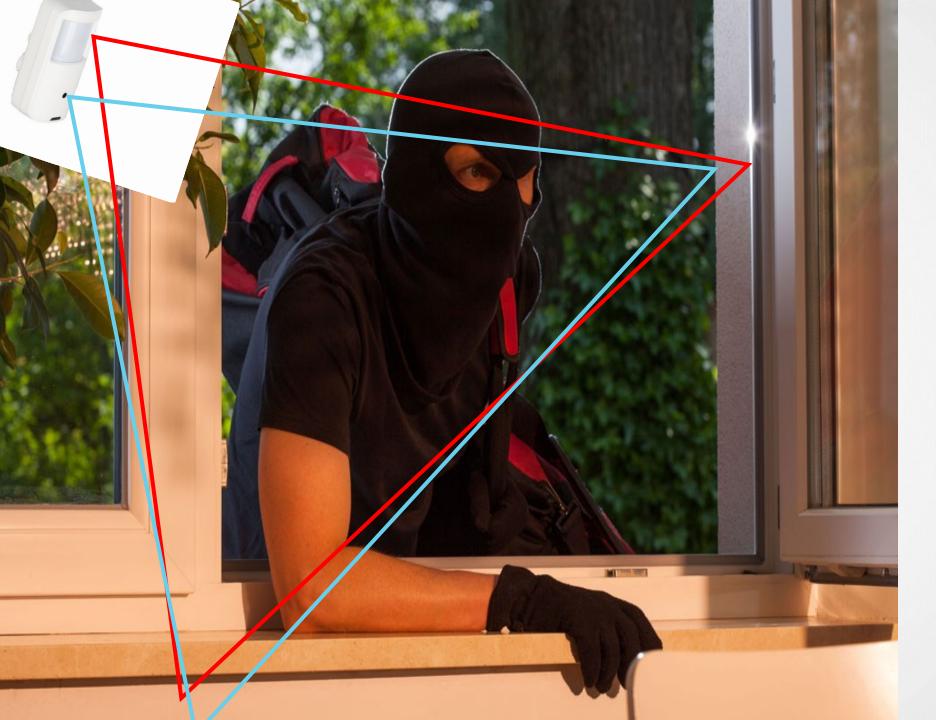

# **Detection Range**

The horizontal angle of PIR is 100°

The far detection distance of PIR is 12m while the near distance is 1m