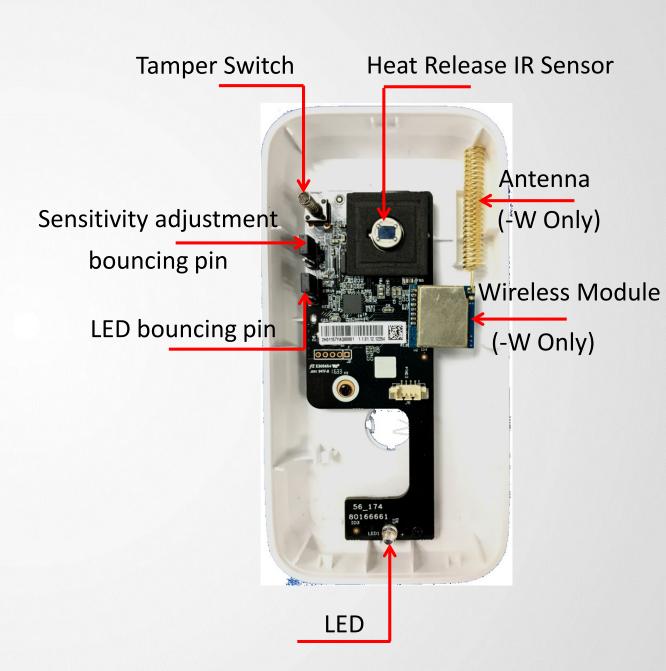

#### PIR:

- 12m/100° detecting range/angle
- The wireless transmission distance is up to 1km (Open area, only for –W model)
- One-step detection technology, detection sensitivity adjustable
- Support tamperproof for device cover

## Pinhole lens

The lens which we choose is an pinhole lens. It is hidden, not easy to found. And the field of view angle is 100 .5° which can cover the detection range of the PIR.

# **Detection Range**

The horizontal angle of PIR is 100°

The far detection distance of PIR is 12m while the near distance is 1m

# Pet immunity

With the dual digital sensor, the detection accuracy is efficiently improved. It can automatic filter without false positives when pets through the detection area (Pet immunity  $\leq 18 \text{ kg}$ ).

### Alarm transmission

The wireless communication distance is up to 1km in an open environment (only for –W model)

The camera is typically installed to monitor the area where the motion detection is needed. When the passive infrared sensor is triggered, it will transmit a alarm signal to DVR or alarm host (-W Only), and provide the video evidence for the intrusion event.