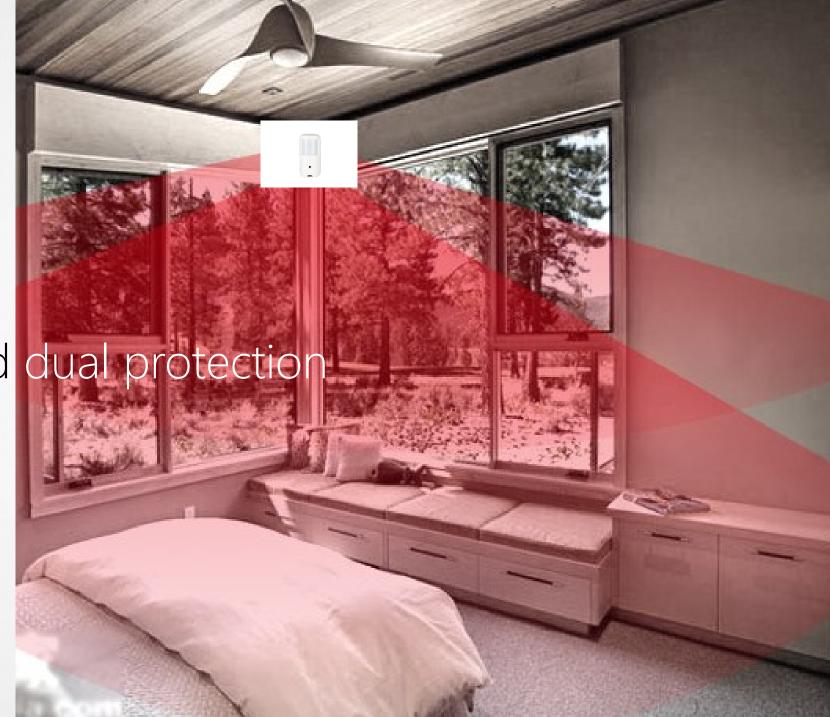

# **Detection Range**

The horizontal angle of PIR is 100°

The far detection distance of PIR is 12m while the near distance is 1m

### Alarm transmission

The wireless communication distance is up to 1km in an open environment (only for –W model)

The camera is typically installed to monitor the area where the motion detection is needed. When the passive infrared sensor is triggered, it will transmit a alarm signal to DVR or alarm host (-W Only), and provide the video evidence for the intrusion event.