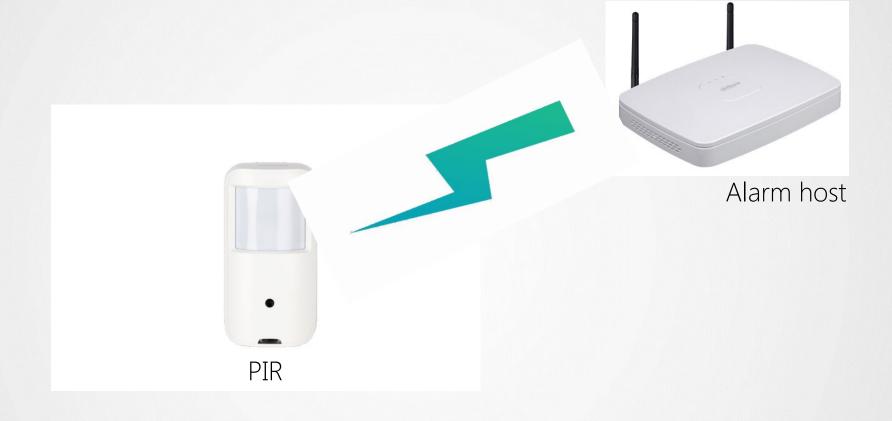

### Alarm transmission

The wireless communication distance is up to 1km in an open environment (only for –W model)

The camera is typically installed to monitor the area where the motion detection is needed. When the passive infrared sensor is triggered, it will transmit a alarm signal to DVR or alarm host (-W Only), and provide the video evidence for the intrusion event.