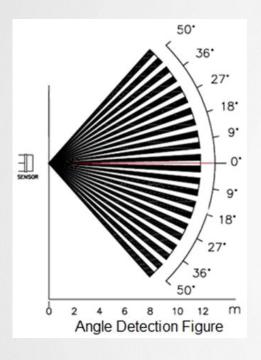

# **Detection Range**

The horizontal angle of PIR is 100°

The far detection distance of PIR is 12m while the near distance is 1m