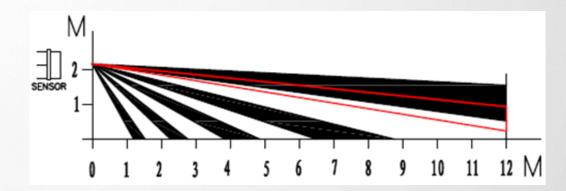

# **Detection Range**

The horizontal angle of PIR is 100°

The far detection distance of PIR is 12m while the near distance is 1m