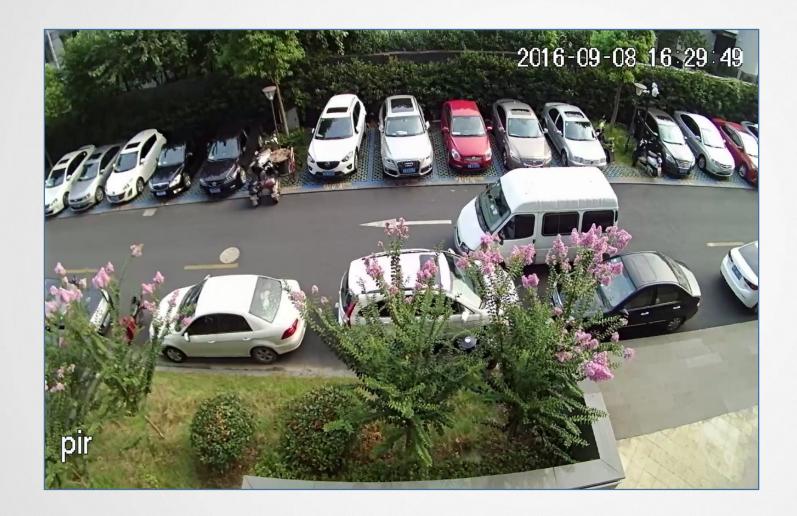

sion alarms is necessary or desired. It consists of a camera and a passive infrared sensor.

### HAC-HUM1220A-(W)-PIR

#### Camera:

- 1/2.9" 2Megapixel CMOS
- 25/30fps@1080P, 25/30/50/60fps@720P
- HD and SD switchable
- OSD Menu, control over coaxial cable
- 2.8mm fixed lens
- Default bracket, support wall-mounted installation mode.



#### HAC-HUM1220A-(W)-PIR

#### PIR:

- 12m/100° detecting range/angle
- The wireless transmission distance is up to 1km (Open area, only for –W model)
- One-step detection technology, detection sensitivity adjustable
- Support tamperproof for device cover



## Pinhole lens



The lens which we choose is an pinhole lens. It is hidden, not easy to found. And the field of view angle is 100 .5° which can cover the detection range of the PIR.

## Performance



Clear and clean image, more details can be captured

# **Detection Range**



The horizontal angle of PIR is 100°

The far detection distance of PIR is 12m while the near distance is 1m



# Pet immunity



With the dual digital sensor, the detection accuracy is efficiently improved. It can automatic filter without false positives when pets through the detection area (Pet immunity  $\leq 18 \text{ kg}$ ).

### Alarm transmission



The wireless communication distance is up to 1km in an open environment (only for –W model)



The camera is typically installed to monitor the area where the motion detection is needed. When the passive infrared sensor is triggered, it will transmit a alarm signal to DVR or alarm host (-W Only), and provide the video evidence for the intrusion event.

# Appli